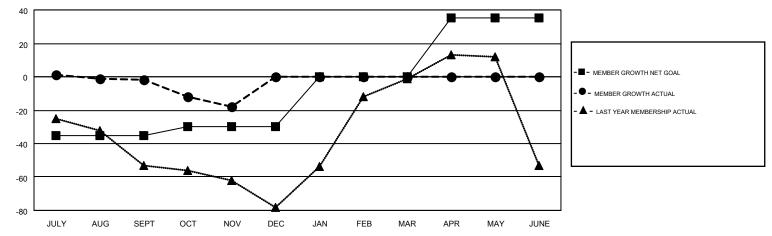

## GMT: ANTTI FORSELL

| GMT | СА   | 4  |
|-----|------|----|
| OWN | 0, ( | Τ. |

| Clubs<br>RESULTS FOR 2018-2019 |   |   | Members<br>RESULTS FOR 2018-2019 |               |     |    |    |
|--------------------------------|---|---|----------------------------------|---------------|-----|----|----|
|                                |   |   |                                  |               |     |    |    |
| JULY/AUG/SEPT                  | 0 | 0 | 1                                | JULY/AUG/SEPT | -35 | 28 | 25 |
| OCT/NOV/DEC                    | 0 | 0 | 0                                | OCT/NOV/DEC   | 5   | 19 | 31 |
| JAN/FEB/MAR                    | 0 | 0 | 0                                | JAN/FEB/MAR   | 30  | 0  | 0  |
| APR/MAY/JUNE                   | 0 | 0 | 0                                | APR/MAY/JUNE  | 35  | 0  | 0  |